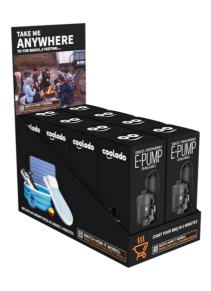

## **PACKING**

 EAN Code
 7438257994910

 Product - Size
 Ø 55mm x 95 mm height

Product - Weight140gColor Box - Size19x8x8cmColor Box - Weight300g

**Display** 8 pieces (2,4Kg)

**Carton** 2 displays; 16 pieces; 4,9kg; 39,5x35,5x18,5cm