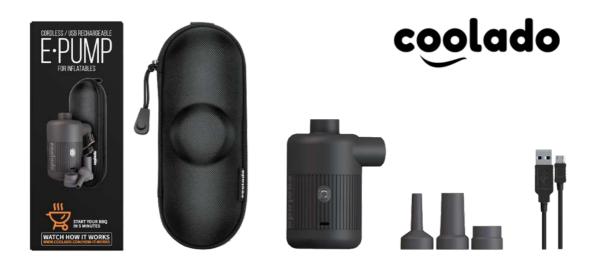

## **INFORMATION**

**Level of Use**Outdoor to inflate/deflate inflatable and awake a BBQ

Voltage USB-rechargeable pump

Warranty 2 years Certification CE

Included ePump, protective case, 3x Nozzles (Small, Large, Vacuum bag), USB charging cable, promotion display

## **TECHNICAL**

MaterialABS and a rubber coatingVoltageUSB Rechargeable

Pressure 0,45 PS

**Power** 4.000mAh, Lithium battery non removable

 Airflow
 285L/Min.

 HS CODE
 8414809090